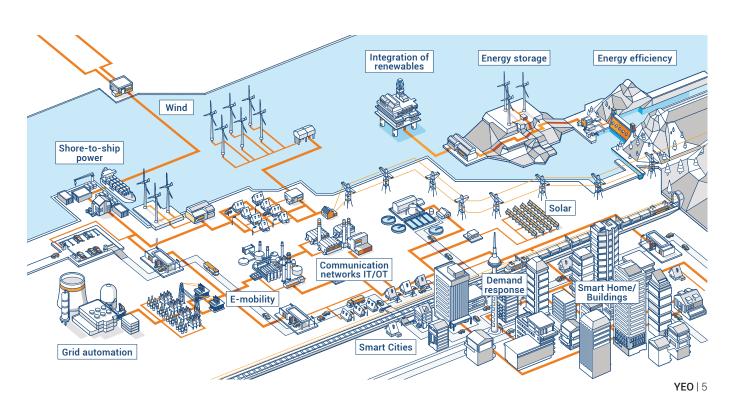

# **Energy**

# 7

- · Power systems design and analysis
  - Short circuit analysis
  - Load flow analysis, load shedding
  - Relay coordination, selectivity analysis
  - Power systems design
  - Power quality systems
- Energy SCADA System Solutions
- e-BOP; Thermic, Hydroelectric, Geothermal, Wind, Solar, Biogas, Biomass
- Industrial process (DCS solutions)
- IEC 61850 applications
- SCADA with PRP, HSR redundunt systems
- Power quality measurement systems
- TEİAŞ communication systems
- Synchronization of generator

- · Distance monitoring projects
- RITM applications
- IT solutions
- Substation applications; secondary projects, electric panel manufacturing, relays, SCADA and communication systems
- Control system communication architectural design
- · Panel solutions
- · Field installation works
- Testing and commissioning
- · PUS certified project
- ETKB temporary admission process
- Preparation of technical specification
- Electrical single line design