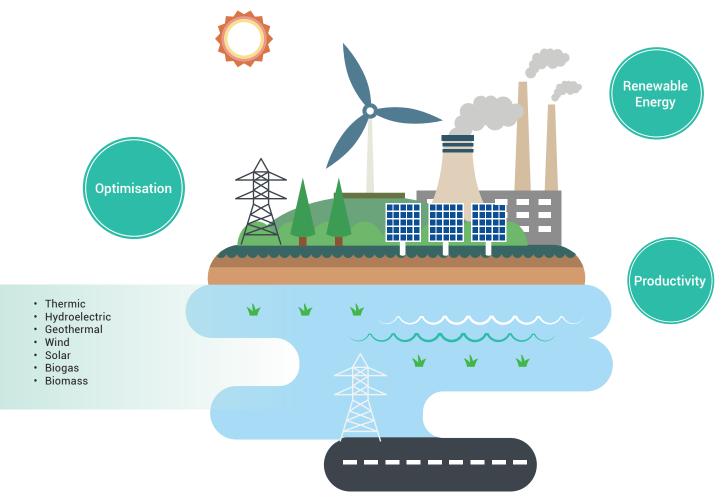

# 7

- · Power systems design and analysis
  - Short circuit analysis
  - Load flow analysis, load shedding
  - Relay coordination, selectivity analysis
  - Power systems design
  - Power quality systems
- Energy SCADA System Solutions
- e-BOP; Thermic, Hydroelectric, Geothermal, Wind, Solar, Biogas, Biomass
- Industrial process (DCS solutions)
- IEC 61850 applications
- SCADA with PRP, HSR redundunt systems
- Power quality measurement systems
- TEİAŞ communication systems
- Synchronization of generator