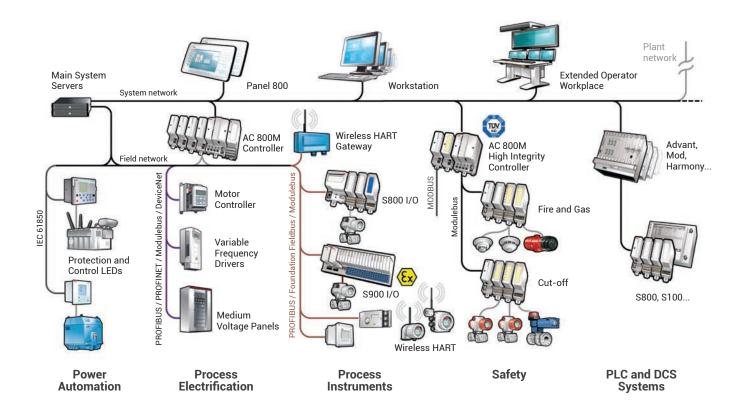

# **Automation**

### **Automation System Solutions**

- PLC (Programmable Logic Controller)
- DCS (Distributed Control System)
- RTU (Remote Terminal Unit)
- HMI (Human Machine Interface)
- SCADA (Supervisory Control and Data Acquisition)

## Highly reliable automation system design

- Single
- Redundant
- HotSwap
- High Integrity (SIL2, SIL3)

### The motor control system solutions

- VFD (Variable Frequency Drive)
- · SS (Soft Starter)
- SD (Star Delta)
- DOL (Direct Online)

### **Communication solutions**

- IEC61850
- RF (Radio Frequency)
- GSM (Global System for Mobile Communications)
- Wi-Fi (Wireless Fidelity)
- FO (Fiber Optic)
- Radiolink
- Profibus
- Ethernet
- Profinet
- Modbus
- HART