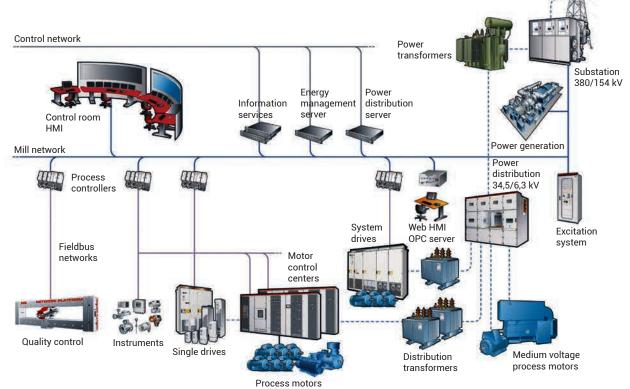

# **Automation**

### **Automation System Solutions**

- PLC (Programmable Logic Controller)
- DCS (Distributed Control System)
- RTU (Remote Terminal Unit)
- HMI (Human Machine Interface)
- SCADA (Supervisory Control and Data Acquisition)

## Highly reliable automation system design

- Single
- Redundant
- HotSwap
- High Integrity (SIL2, SIL3)

### The motor control system solutions

- VFD (Variable Frequency Drive)
- · SS (Soft Starter)
- SD (Star Delta)
- DOL (Direct Online)

### **Communication solutions**

- IEC61850
- RF (Radio Frequency)
- GSM (Global System for Mobile Communications)
- Wi-Fi (Wireless Fidelity)
- FO (Fiber Optic)
- Radiolink
- Profibus
- Ethernet
- Profinet
- Modbus
- HART