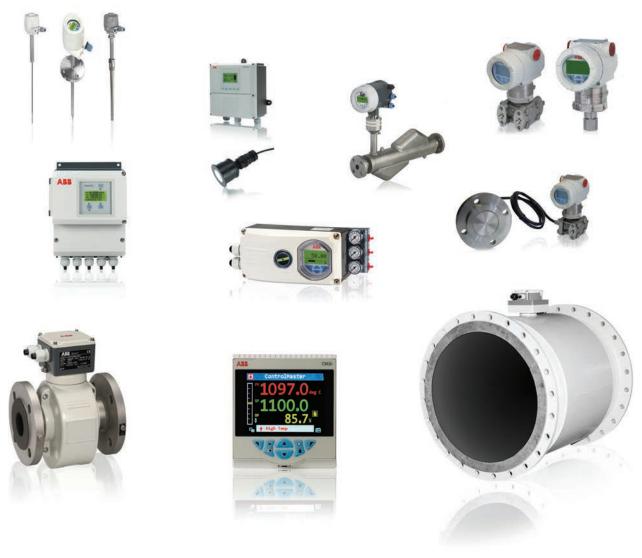

# Instrumentation

- Flowmeters (coriolis, electromagnetic, thermal mass, vortex, swirl)
- Pressure Transmitters (absolute, differential, gauge, multivariable)
- Level Transmitters (guided wave radar, ultrasonic, laser, RF capacitance, magnetostrictive)
- Temperature Transmitters (field-mounted, head-mounted, high temperature)
- Analytical Measurements (conductivity, dissolved oxygen, turbidity, pH / ORP)
- Positioners (conventional, digital I / P converters)
- Process Control Instruments (field-mount, panel-mount)
- Process Recorders (circular chart recorder, paperless recorder)
- Indicators (wall/panel mounted universal process indicator)
- Weight Measurement (load cells)