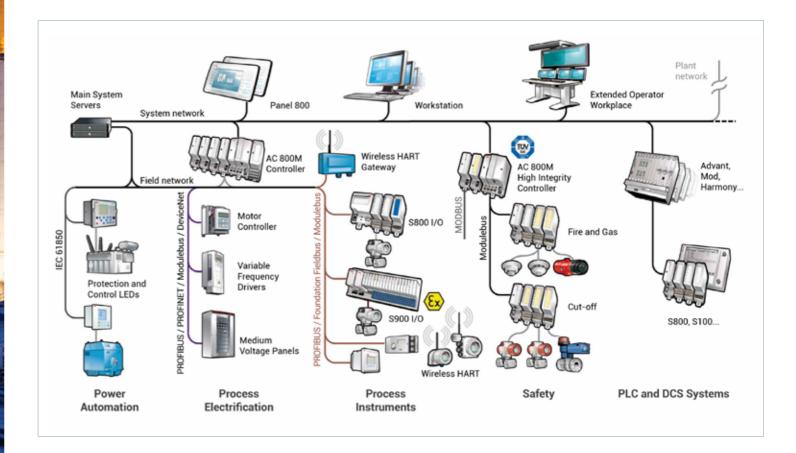

# Network topology with Historian architecture MicroSCADA Pro workstations MicroSCADA Pro MicroSCADA Pro network control/DMS servers Historian server MicroSCADA Pro front end communication