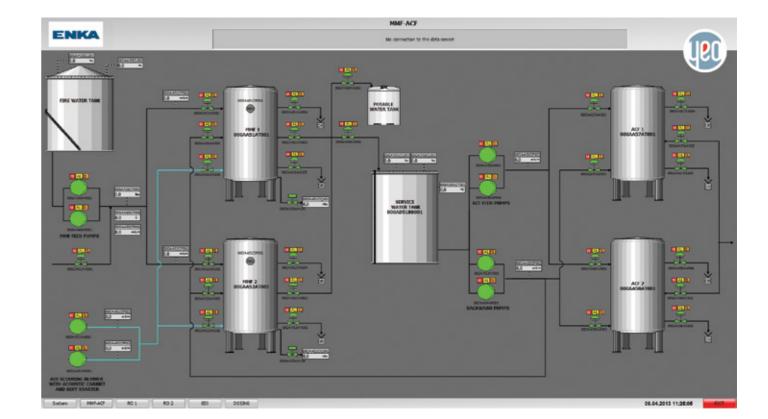

# **WATER**

# Water System Solutions for All Water Cycle Segments

As a system integrator partner, YEO delivers solutions for automated and optimized operation, for monitoring and control of all water cycle applications. Our systems are designed to improve productivity and ef ciency of plants and to ensure operational safety, system and plant security.