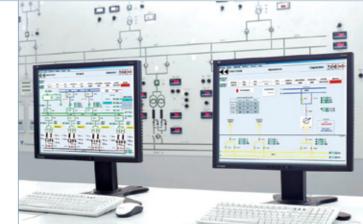

# Fostering Automation to Improve Plant Performance

Digitization and advanced automation is significantly changed the production processes. Today, in all fields of engineering, industrial production which is economical and at the same time goes easy on resources and environment is not possible without a high degree of automation.

Process control systems used for the automation of power stations must meet particularly high requirements for increased availability, large functional range and decentralized architecture.