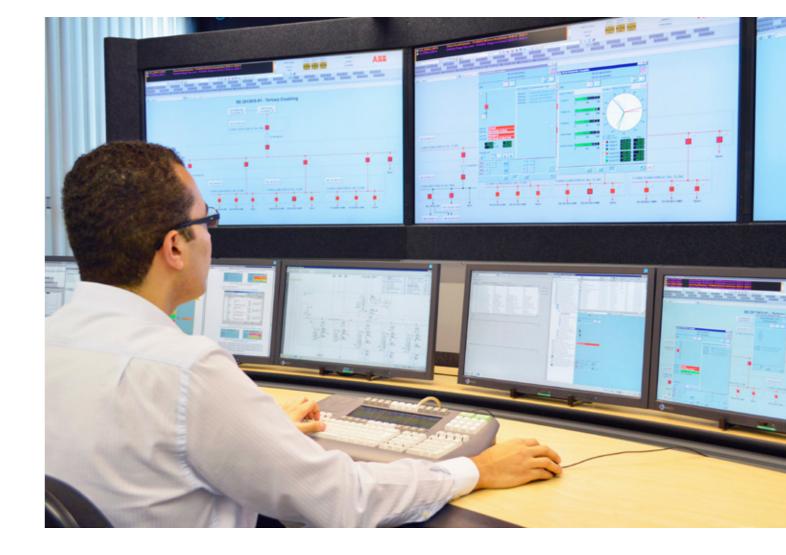

# Network topology with Historian architecture MicroSCADA Pro workstations MicroSCADA Pro MicroSCADA Pro network control/DMS servers Historian server MicroSCADA Pro front end communication