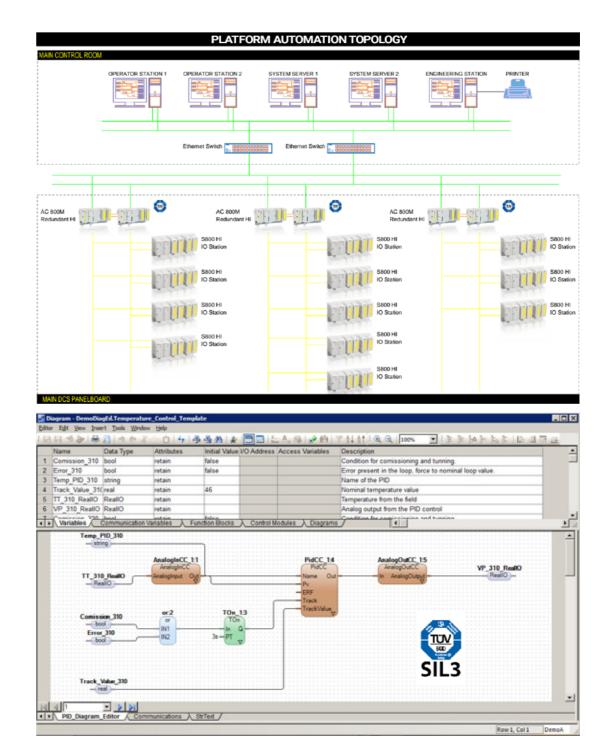

# Fostering Automation to Improve Plant Performance

Digitization and advanced automation is significantly changed the production processes. Today, in all fields of engineering, industrial production which is economical and at the same time goes easy on resources and environment is not possible without a high degree of automation.

Process control systems used for the automation of power stations must meet particularly high requirements for increased availability, large functional range and decentralized architecture.