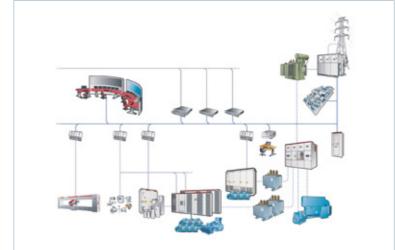

# Full Integrated Concept Single Source Solutions

YEO's full integrated Automation, Electrification, Instrumentation concept provides a complete plant management solution with standardised modules, switchgears transformers and control systems which can be tuned to the customers or utility requirements. All Electrificaiton and automation systems are developed with complete

integration, and have clear and easy user interfaces providing a uniform interface and logic for the operators. YEO is setting a goal to provide the end to end solutions for industrial plant projects and being one the mst powerful engineering, electrical and automation contractors.